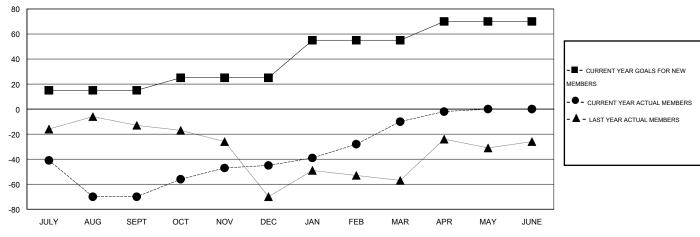

## **LOCATION BRITISH COLUMBIA**

 $\mathsf{GMT}\;\mathsf{CA}\;2$ 

|                       |                  | Clubs               |                            |                             | Members               |                    |                            |                              |                             |  |
|-----------------------|------------------|---------------------|----------------------------|-----------------------------|-----------------------|--------------------|----------------------------|------------------------------|-----------------------------|--|
| RESULTS FOR 2013-2014 |                  |                     |                            |                             | RESULTS FOR 2013-2014 |                    |                            |                              |                             |  |
| QUARTER               | NEW CLUB<br>GOAL | ACTUAL NEW<br>CLUBS | ACTUAL<br>DROPPED<br>CLUBS | ACTUAL NET<br>GAIN/<br>LOSS | QUARTER               | NEW MEMBER<br>GOAL | ACTUAL TOTAL MEMBERS ADDED | ACTUAL<br>DROPPED<br>MEMBERS | ACTUAL NET<br>GAIN/<br>LOSS |  |
| JULY/AUG/SEPT         | 1                | 0                   | 1                          | -1                          | JULY/AUG/SEPT         | 15                 | 28                         | 98                           | -70                         |  |
| OCT/NOV/DEC           | 0                | 1                   | 0                          | 1                           | OCT/NOV/DEC           | 10                 | 65                         | 40                           | 25                          |  |
| JAN/FEB/MAR           | 1                | 0                   | 0                          | 0                           | JAN/FEB/MAR           | 30                 | 61                         | 26                           | 35                          |  |
| APR/MAY/JUNE          | 0                | 0                   | 0                          | 0                           | APR/MAY/JUNE          | 15                 | 11                         | 3                            | 8                           |  |

#### GOALS AND ACTUAL MEMBERS CUMULATIVE

| DROPPED CLUBS: 1 |     | 33 CLUBS OF 58 ADDED 1 OR MORE<br>NEW MEMBERS | GENDER DISTRIBUTION   |              |    |
|------------------|-----|-----------------------------------------------|-----------------------|--------------|----|
|                  |     |                                               | MALE                  | 681 (60.27%) |    |
|                  |     |                                               | FEMALE                | 449 (39.73%) |    |
| DROPPED MEMBERS  |     |                                               |                       |              |    |
| DECEASED         | 8   | CLICK HEDE FOR HEALTH                         |                       |              |    |
| CLUB CANCELLED   | 8   | CLICK HERE FOR HEALTH ASSESSMENT DATA         | FAMILY UNIT MEMBERS   |              | 60 |
| OTHER            | 151 |                                               | HEAD OF HOUSEHOLD     | 30           |    |
| TOTAL            | 167 |                                               | NON-HEAD OF HOUSEHOLD |              |    |