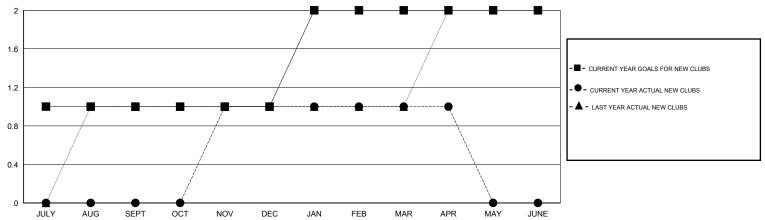

## **LOCATION BRITISH COLUMBIA**

 $\mathsf{GMT}\;\mathsf{CA}\;2$ 

|                       |                  | Clubs               |                            |                             | Members               |                    |                            |                              |                             |  |
|-----------------------|------------------|---------------------|----------------------------|-----------------------------|-----------------------|--------------------|----------------------------|------------------------------|-----------------------------|--|
| RESULTS FOR 2013-2014 |                  |                     |                            |                             | RESULTS FOR 2013-2014 |                    |                            |                              |                             |  |
| QUARTER               | NEW CLUB<br>GOAL | ACTUAL NEW<br>CLUBS | ACTUAL<br>DROPPED<br>CLUBS | ACTUAL NET<br>GAIN/<br>LOSS | QUARTER               | NEW MEMBER<br>GOAL | ACTUAL TOTAL MEMBERS ADDED | ACTUAL<br>DROPPED<br>MEMBERS | ACTUAL NET<br>GAIN/<br>LOSS |  |
| JULY/AUG/SEPT         | 1                | 0                   | 1                          | -1                          | JULY/AUG/SEPT         | 15                 | 28                         | 98                           | -70                         |  |
| OCT/NOV/DEC           | 0                | 1                   | 0                          | 1                           | OCT/NOV/DEC           | 10                 | 65                         | 40                           | 25                          |  |
| JAN/FEB/MAR           | 1                | 0                   | 0                          | 0                           | JAN/FEB/MAR           | 30                 | 61                         | 26                           | 35                          |  |
| APR/MAY/JUNE          | 0                | 0                   | 0                          | 0                           | APR/MAY/JUNE          | 15                 | 11                         | 3                            | 8                           |  |

### GOALS AND ACTUAL NEW CLUBS CUMULATIVE